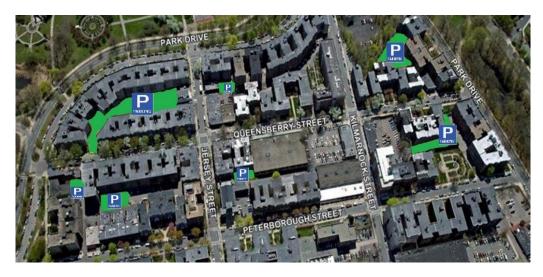

## PARKING INFORMATION & INSTRUCTIONS

Parking Lot Locations are behind the following buildings: 15-19 Queensberry Street, 16-40 Queensberry Street, 51-55 Queensberry Street, 98-106 Queensberry Street, 105-111 Queensberry Street, 120-124 Peterborough Street, 35 Park Drive, 111-117 Park Drive