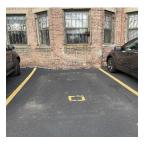

YOU MAY ONLY PARK IN A SPOT THAT HAS THE COPLEY LOGO PAINTED ON THE PAVEMENT.

YOU <u>MUST AVOID</u> PARKING IN A SPOT THAT HAS THIS "RESERVED PARKING" SIGN IN FRONT OF IT. PLEASE BE CAREFUL AS THESE SPOTS DO ALSO HAVE THE COPLEY LOGO PAINTED ON PAVEMENT. IF YOU PARK IN ONE OF THESE SPOTS, YOUR CAR WILL BE TOWED AND YOU WILL BE RESPONSIBLE FOR THE COST TO RETREIVE YOUR CAR FROM THE TOWING COMPANY DIRECTLY.