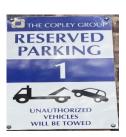

YOU MAY ONLY PARK IN A SPOT THAT HAS THE COPLEY LOGO PAINTED ON THE PAVEMENT.

YOU <u>MUST AVOID</u> PARKING IN A SPOT THAT HAS THIS "RESERVED PARKING" SIGN IN FRONT OF IT. PLEASE BE CAREFUL AS THESE SPOTS DO ALSO HAVE THE COPLEY LOGO PAINTED ON PAVEMENT. IF YOU PARK IN ONE OF THESE SPOTS, YOUR CAR WILL BE TOWED AND YOU WILL BE RESPONSIBLE FOR THE COST TO RETREIVE YOUR CAR FROM THE TOWING COMPANY DIRECTLY.